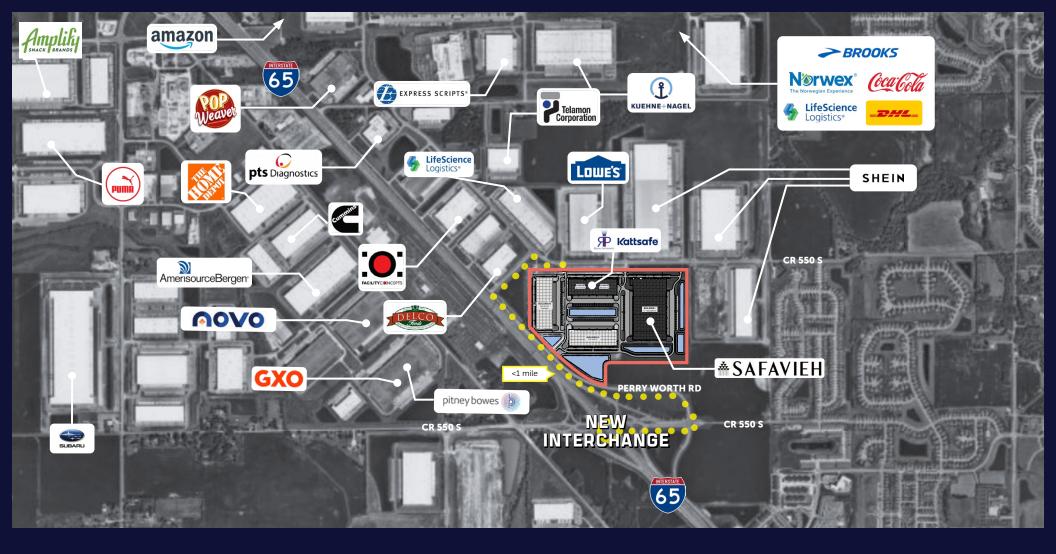

### 5163 PERRY WORTH ROAD, WHITESTOWN, IN 46075

For Immediate Fixturing

### SEEKING LEED® CERTIFICATION

Located in the northwest submarket of Indianapolis in one of Indiana's fastest growing counties, **Indianapolis Logistics Park Northwest offers immediate access to I-65 via a new interchange** and **close proximity to a large surrounding labor pool**.