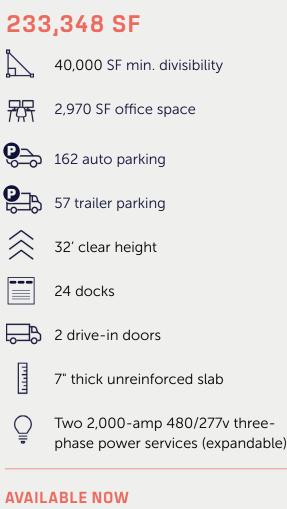

### Building III

ĥ

### **AVAILABLE NOW**

for Immediate Fixturing

### 5163 PERRY WORTH ROAD, WHITESTOWN, IN 46075

For Immediate Fixturing