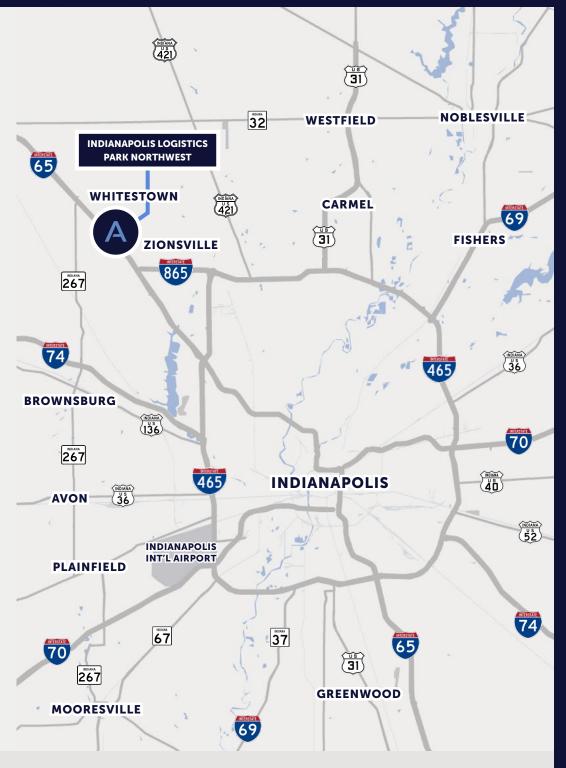

### SEEKING LEED® CERTIFICATION

Located in the northwest submarket of Indianapolis in one of Indiana's fastest growing counties, **Indianapolis Logistics Park Northwest offers immediate access to I-65 via a new interchange** and **close proximity to a large surrounding labor pool**.

- Located in Whitestown, Indiana, Boone County
- 4 interstates through Indianapolis I-65, I-70, I-69 and I-74 — all easily accessed via I-465
- 8-minute drive time to I-465 via I-865
- 25-minute drive time to Indianapolis International Airport & world's second largest FedEx Hub
- Ideal configuration for bulk distribution and local and regional distribution
- 185,000 population within 10-mile radius
- **#4 Cost of Doing Business** by CNBC's America's Top States for Business, 2019
- #8 Overall Top State Business Climate by Site Selection
  Magazine, 2018