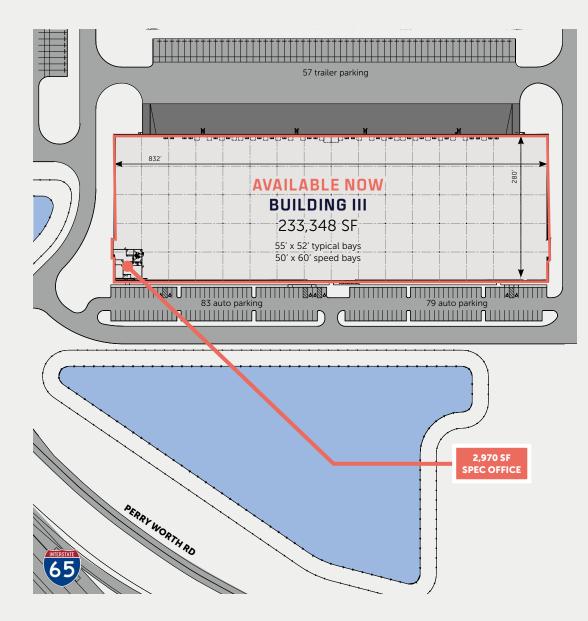

### Building III

ĥ

### **AVAILABLE NOW**

for Immediate Fixturing

### 5163 PERRY WORTH ROAD, WHITESTOWN, IN 46075

For Immediate Fixturing