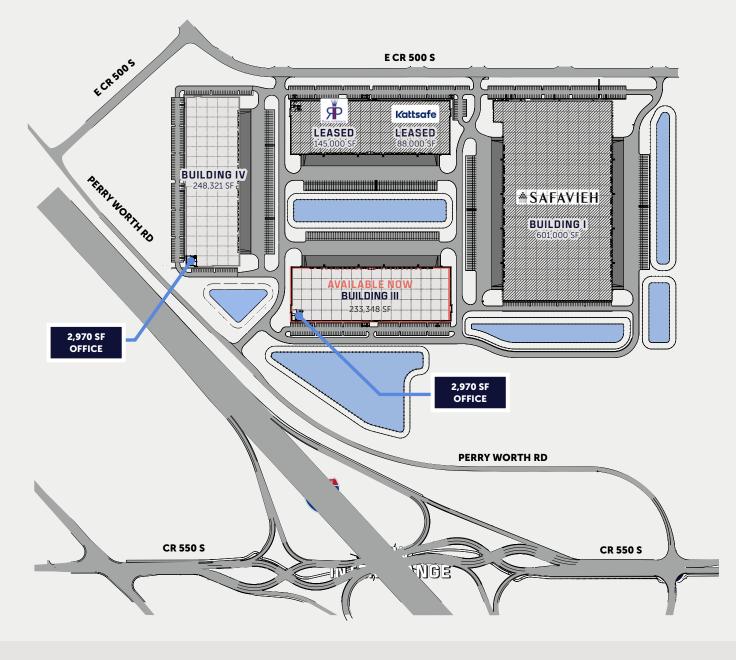

## Indianapolis Logistics Park - Northwest

233,348 SF AVAILABLE NOW IN BUILDING III // 248,321 SF BUILDING IV UNDER CONSTRUCTION

95.5-ACRE PARK LOCATED IN WHITESTOWN, IN

10-year tiered tax abatement in place

#### MASTER PARK SITE PLAN 56.5 ACRES

#### BUILDING II: 15.6 acres BUILDING III: 17.4 acres BUILDING IV: 17.3 acres COMMON AREAS: 6.2 acres