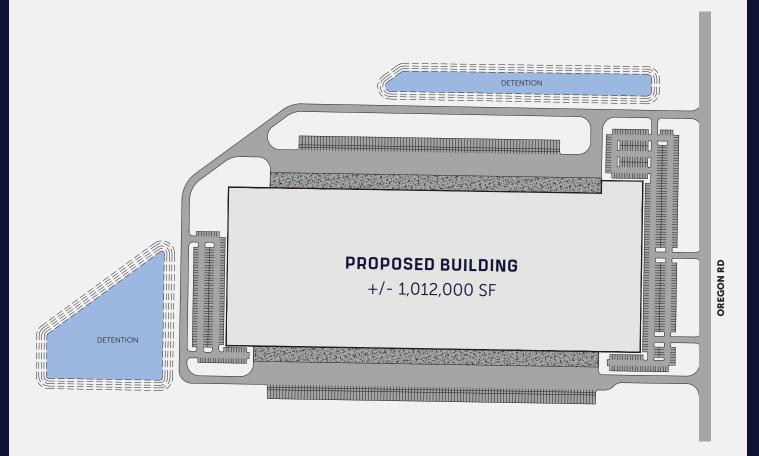

Business friendly municipality with incentives available

Ideal configuration for distribution, light or heavy manufacturing & assembly

High labor availability

Site can readily accommodate end users with footprints exceeding 1,000,000 square feet

Rail adjacent to site

**BUILD-TO-SUIT OPPORTUNITIES AVAILABLE** 