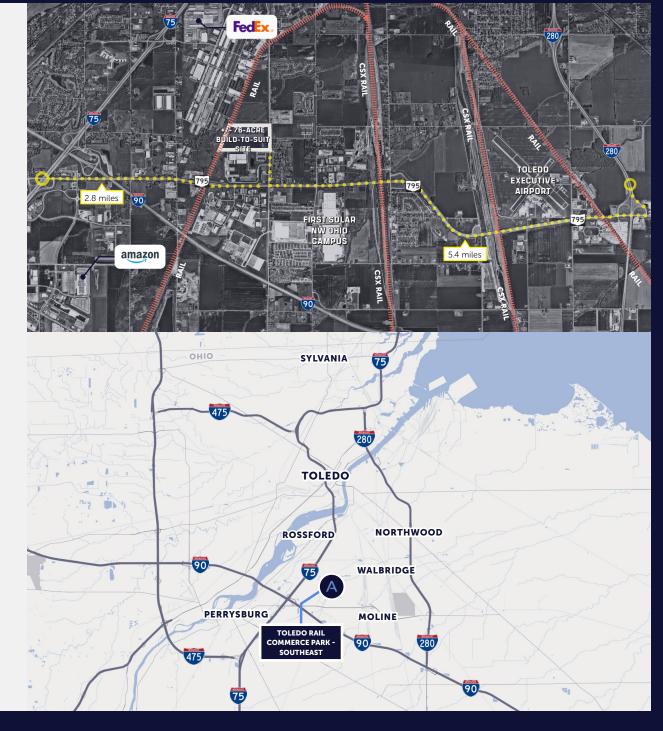

### 76-ACRE INDUSTRIAL SITE SITUATED WITHIN THE TOLEDO MARKET

Located in Perrysburg Township, Wood County, Ohio

Located within an established industrial area

Easy access to I-75, I-80/90 and I-280

Minutes from CSX Intermodal facilities

Business friendly municipality with incentives available

Ideal configuration for distribution, light or heavy manufacturing & assembly

High labor availability

Site can readily accommodate end users with footprints exceeding 1,000,000 square feet

Rail adjacent to site

**BUILD-TO-SUIT OPPORTUNITIES AVAILABLE** 