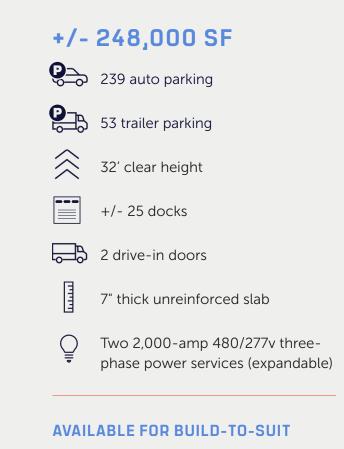

#### 95.5-ACRE PARK LOCATED IN WHITESTOWN, IN

40,000 - 248,000 SF spaces available 10-year tiered tax abatement in place

+/- 56.5 ACRES **MASTER PARK SITE PLAN - PHASE I** 

BUILDING II: +/- 17.6 acres BUILDING III: +/- 19.2 acres BUILDING IV: +/- 19.7 acres