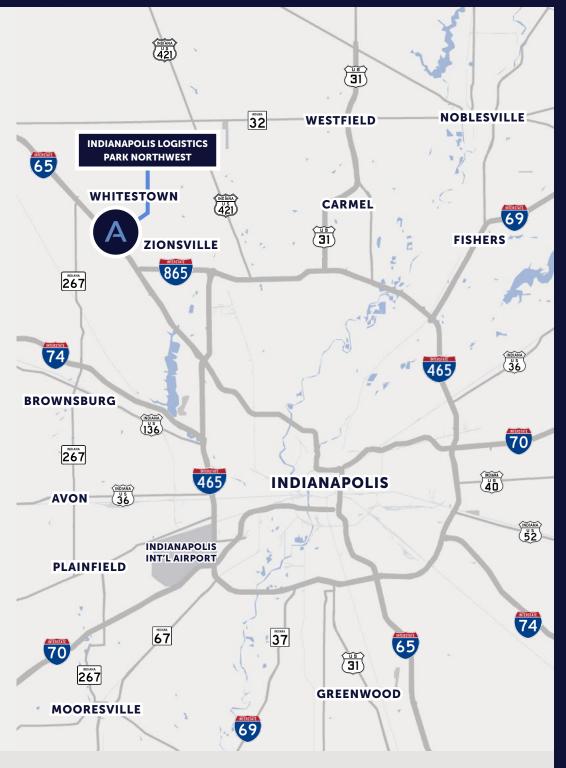

#### SEEKING LEED® CERTIFICATION

SEEKING LEED® CERTIFICATION

Located in the northwest submarket of Indianapolis in one of Indiana's fastest growing counties, **Indianapolis Logistics Park Northwest offers immediate access to I-65 via a new interchange** and **close proximity to a large surrounding labor pool**.

- Located in Whitestown, Indiana, Boone County
- 4 interstates through Indianapolis I-65, I-70, I-69 and I-74 — all easily accessed via I-465
- 8-minute drive time to I-465 via I-865
- 25-minute drive time to Indianapolis International Airport & world's second largest FedEx Hub
- Ideal configuration for bulk distribution and local and regional distribution
- 185,000 population within 10-mile radius
- **#4 Cost of Doing Business** by CNBC's America's Top States for Business, 2019
- #8 Overall Top State Business Climate by Site Selection
  Magazine, 2018