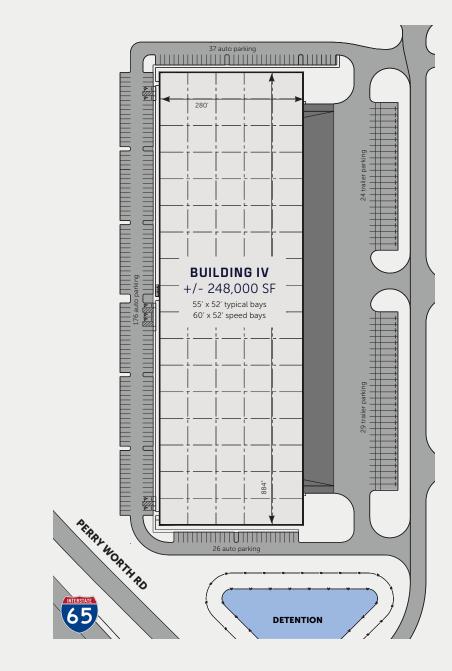

#### 95.5-ACRE PARK LOCATED IN WHITESTOWN, IN

40,000 - 248,000 SF spaces available 10-year tiered tax abatement in place

+/- 56.5 ACRES **MASTER PARK SITE PLAN - PHASE I** 

BUILDING II: +/- 17.6 acres BUILDING III: +/- 19.2 acres BUILDING IV: +/- 19.7 acres