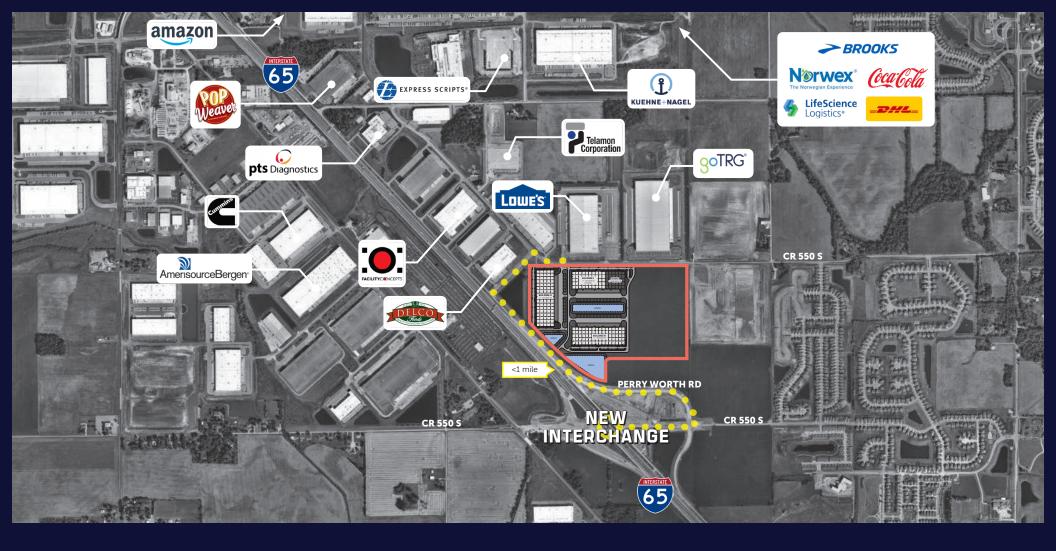

#### SEEKING LEED® CERTIFICATION

SEEKING LEED® CERTIFICATION

Located in the northwest submarket of Indianapolis in one of Indiana's fastest growing counties, **Indianapolis Logistics Park Northwest offers immediate access to I-65 via a new interchange** and **close proximity to a large surrounding labor pool**.

- Located in Whitestown, Indiana, Boone County
- 4 interstates through Indianapolis I-65, I-70, I-69 and I-74 — all easily accessed via I-465
- 8-minute drive time to I-465 via I-865
- 25-minute drive time to Indianapolis International Airport & world's second largest FedEx Hub
- Ideal configuration for bulk distribution and local and regional distribution
- 185,000 population within 10-mile radius
- **#4 Cost of Doing Business** by CNBC's America's Top States for Business, 2019
- #8 Overall Top State Business Climate by Site Selection
  Magazine, 2018