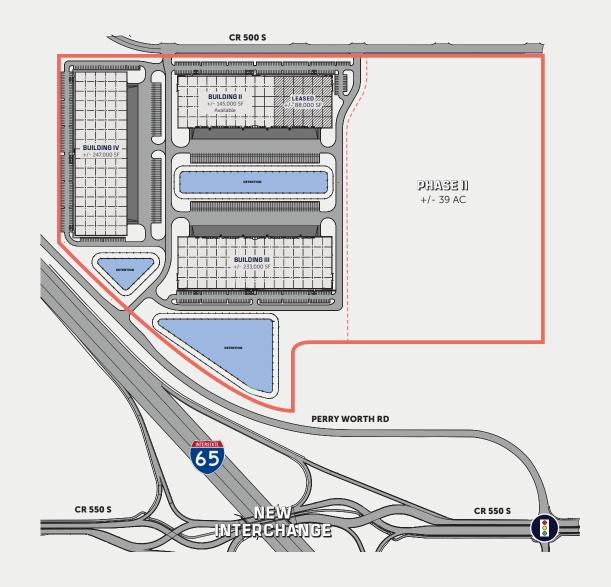

#### 95.5-ACRE PARK LOCATED IN WHITESTOWN, IN

40,000 - 248,000 SF spaces available 10-year tiered tax abatement in place

+/- 56.5 ACRES **MASTER PARK SITE PLAN - PHASE I** 

BUILDING II: +/- 17.6 acres BUILDING III: +/- 19.2 acres BUILDING IV: +/- 19.7 acres

10-year tiered tax abatement in place