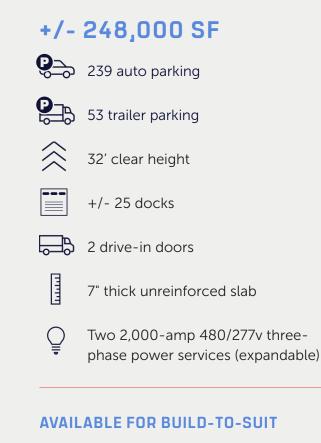

#### 95.5-ACRE PARK LOCATED IN WHITESTOWN, IN

40,000 - 248,000 SF spaces available 10-year tiered tax abatement in place

+/- 56.5 ACRES **MASTER PARK SITE PLAN - PHASE I** 

BUILDING II: +/- 17.6 acres BUILDING III: +/- 19.2 acres BUILDING IV: +/- 19.7 acres