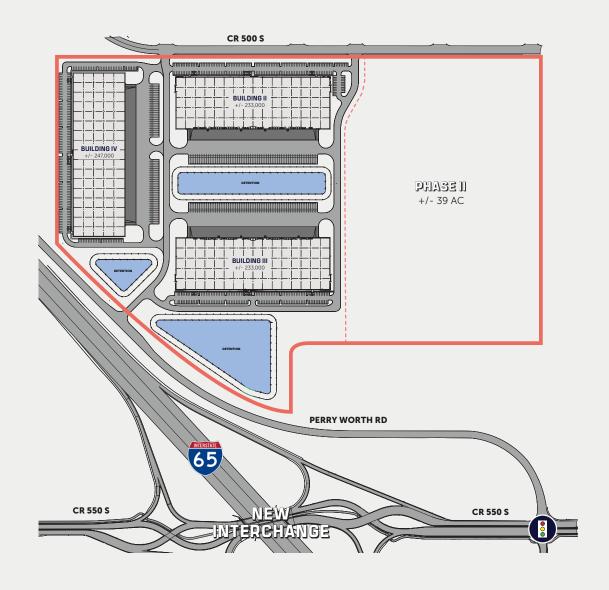

## Indianapolis Logistics Park - Northwest

#### 95.5-ACRE PARK LOCATED IN WHITESTOWN, IN

40,000 - 248,000 SF spaces available 10-year tiered tax abatement in place

+/- 56.5 ACRES **MASTER PARK SITE PLAN - PHASE I** 

BUILDING II: +/- 17.6 acres BUILDING III: +/- 19.2 acres BUILDING IV: +/- 19.7 acres