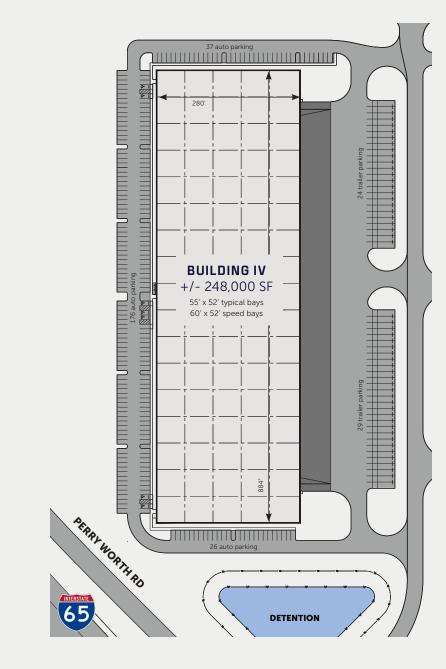

#### 95.5-ACRE PARK LOCATED IN WHITESTOWN, IN

40,000 - 248,000 SF spaces available 10-year tiered tax abatement in place

+/- 56.5 ACRES **MASTER PARK SITE PLAN - PHASE I** 

BUILDING II: +/- 17.6 acres BUILDING III: +/- 19.2 acres BUILDING IV: +/- 19.7 acres