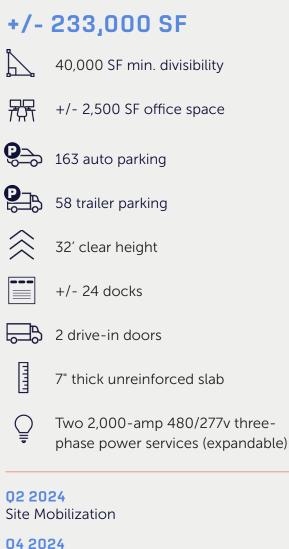

## **Building III**

02 2024 Site Mobilization

04 2024 Available for Fixturing

012025 **Building Completion** 

WATER & SEWER Whitestown Public Works GAS

CenterPoint Energy

ELECTRIC **Boone REMC** 

DATA TDS