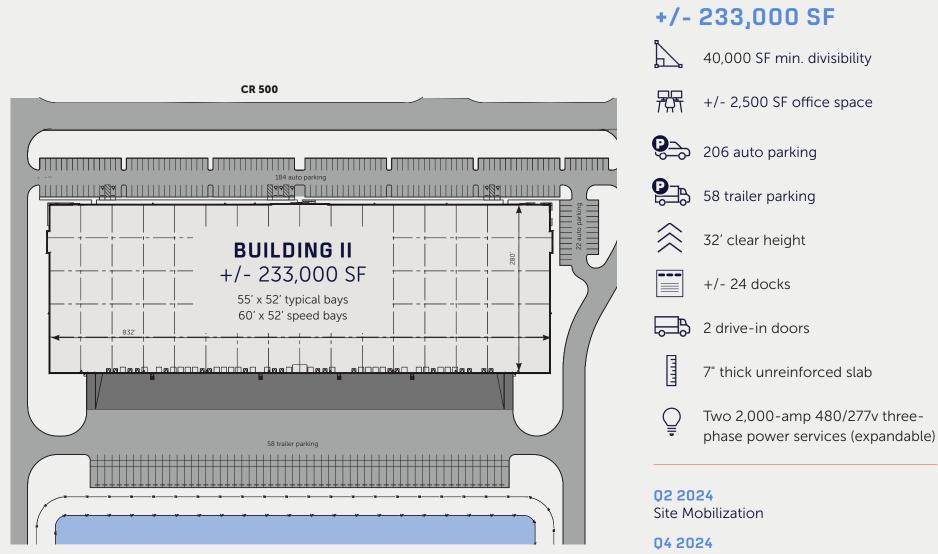

### **Building II**

ĥ

02 2024 Site Mobilization

Q4 2024 Available for Fixturing

012025 **Building Completion** 