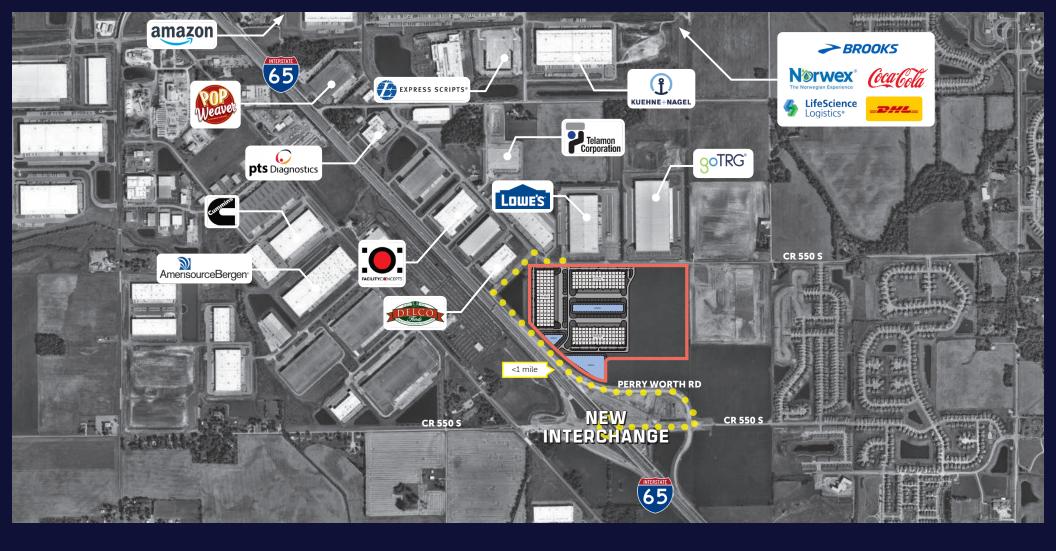

#### SEEKING LEED® CERTIFICATION

SEEKING LEED® CERTIFICATION

Located in the northwest submarket of Indianapolis in one of Indiana's fastest growing counties, **Indianapolis Logistics Park Northwest offers immediate access to I-65 via a new interchange** and **close proximity to a large surrounding labor pool**.

- Located in Whitestown, Indiana, Boone County
- 4 interstates through Indianapolis I-65, I-70, I-69 and I-74 — all easily accessed via I-465
- 8-minute drive time to I-465 via I-865
- 25-minute drive time to Indianapolis International Airport & world's second largest FedEx Hub
- Ideal configuration for bulk distribution and local and regional distribution
- 185,000 population within 10-mile radius
- **#4 Cost of Doing Business** by CNBC's America's Top States for Business, 2019
- #8 Overall Top State Business Climate by Site Selection
  Magazine, 2018