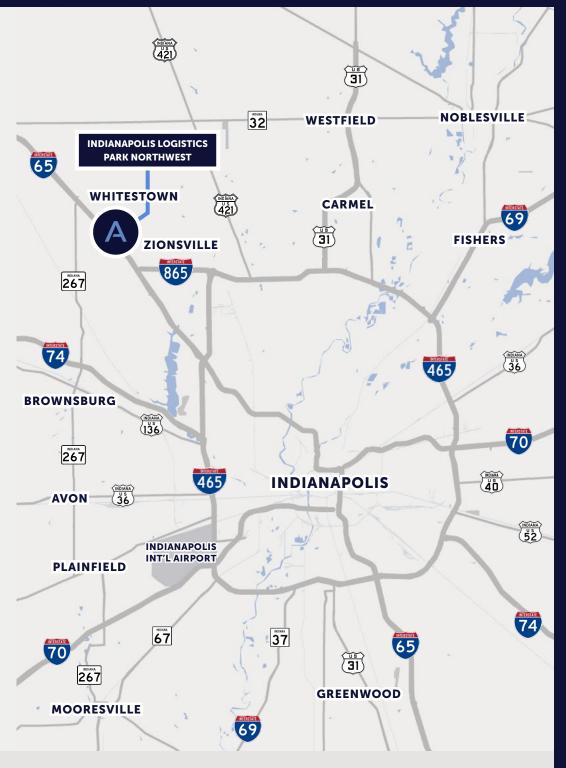

#### SEEKING LEED® CERTIFICATION

SEEKING LEED® CERTIFICATION

Located in the northwest submarket of Indianapolis in one of Indiana's fastest growing counties, **Indianapolis Logistics Park Northwest offers immediate access to I-65 via a new interchange** and **close proximity to a large surrounding labor pool**.

- Located in Whitestown, Indiana, Boone County
- 4 interstates through Indianapolis I-65, I-70, I-69 and I-74 — all easily accessed via I-465
- 8-minute drive time to I-465 via I-865
- 25-minute drive time to Indianapolis International Airport & world's second largest FedEx Hub
- Ideal configuration for bulk distribution and local and regional distribution
- 185,000 population within 10-mile radius
- **#4 Cost of Doing Business** by CNBC's America's Top States for Business, 2019
- #8 Overall Top State Business Climate by Site Selection
  Magazine, 2018

# Reach 50% of U.S. population in one-day drive