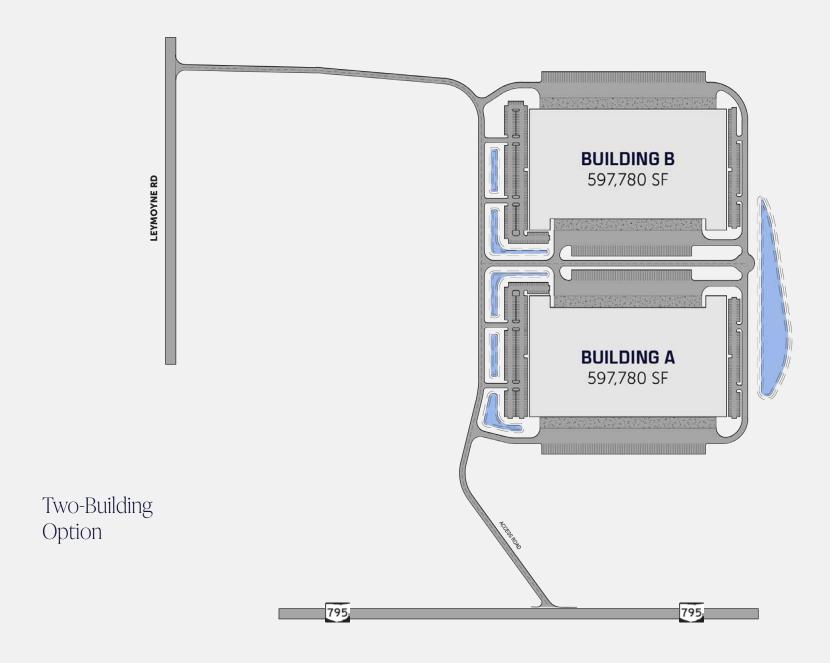

Business friendly municipality with incentives available

Ideal configuration for distribution, light or heavy manufacturing & assembly

High labor availability

Site can readily accommodate end users with footprints exceeding 1,000,000 square feet

## **BUILD-TO-SUIT OPPORTUNITIES AVAILABLE**