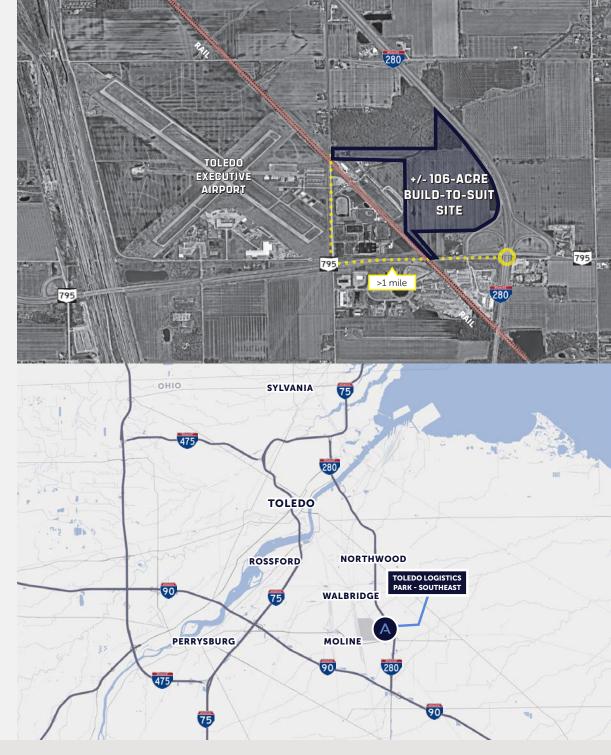

## Toledo Logistics Park - Southeast

## 106-ACRE INDUSTRIAL PARK SITUATED WITHIN THE TOLEDO MARKET

Located in Lake Township, Wood County, Ohio

Direct access to I-280 [less than 1 mile]

Easy access to I-75 via I-280 and I-80/90

Visible from and located directly adjacent to I-280

Business friendly municipality with incentives available

Ideal configuration for distribution, light or heavy manufacturing & assembly

High labor availability

Site can readily accommodate end users with footprints exceeding 1,000,000 square feet

Rail adjacent to site