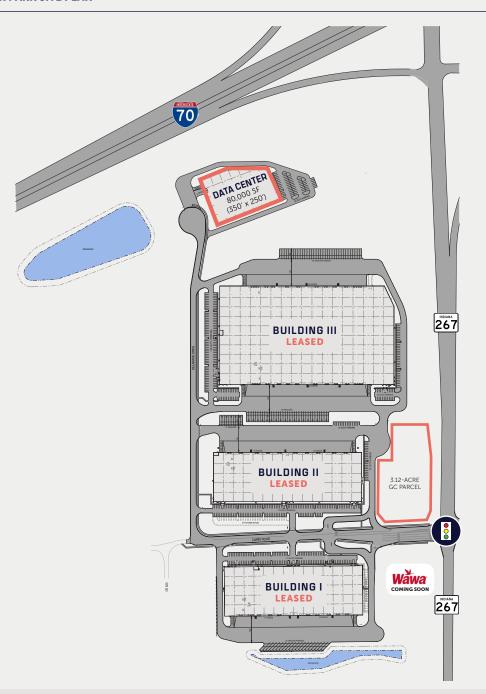

## 8.74-ACRE SITE

## Data Center

## 80,000 SF

Certified by Verisite

Economic incentives available at state and local level