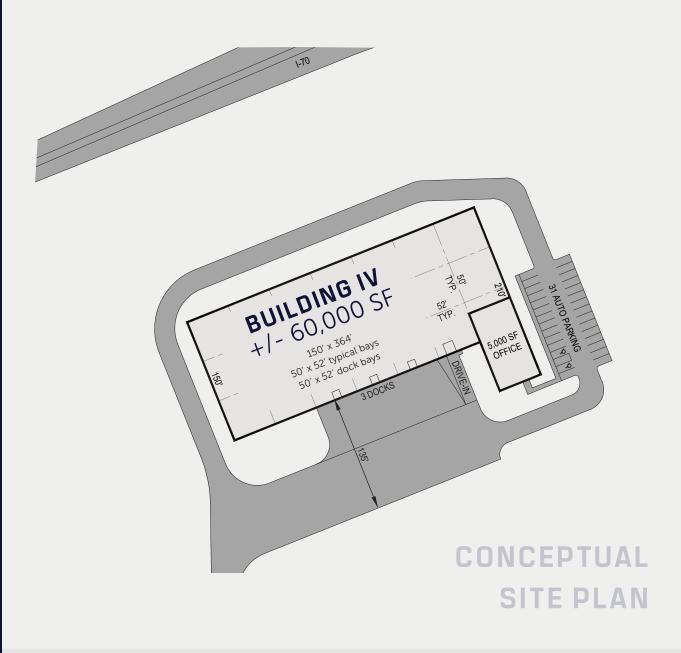

# Build-to-Suit

## UP TO 60,000 SF

infrastructure ready

# up to 60,000 SF

build-to-suit office area

26' clear height maximum clear height of 75'

30 auto parking

3 docks

1 drive-in door

/ | \ Infrastructure ready

Seeking LEED® Certification