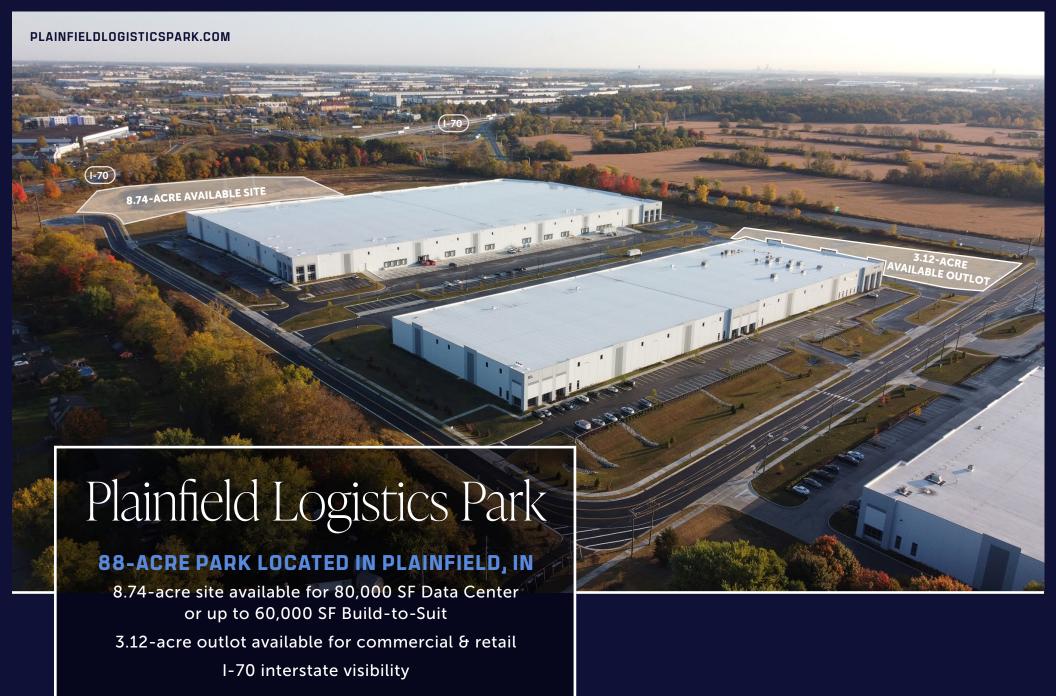

## 8.74-ACRE SITE

## Data Center

## 80,000 SF

Certified by Verisite

Economic incentives available at state and local level

# Build-to-Suit

## UP TO 60,000 SF

infrastructure ready