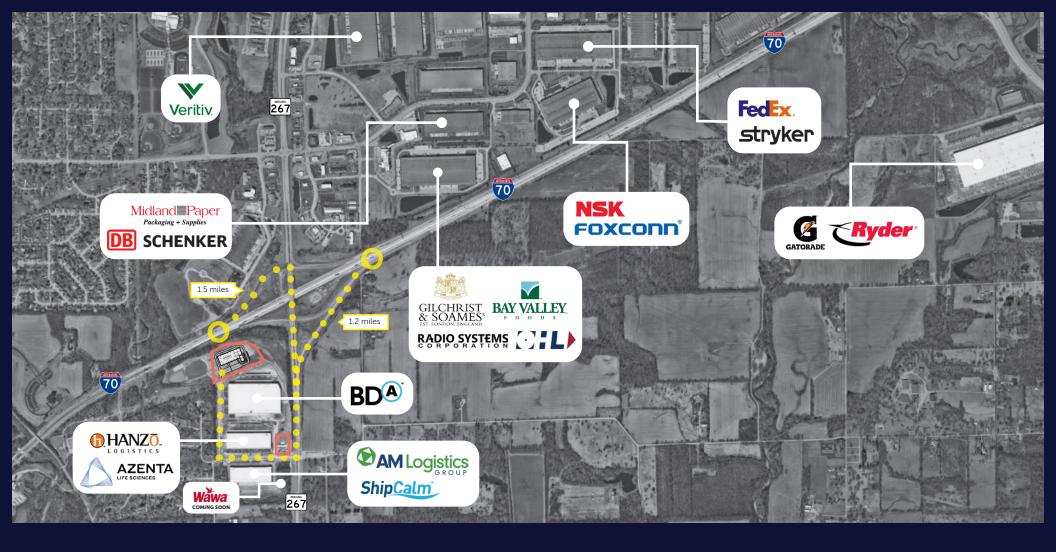

#### **ACCESS & LABOR**

Located in the southwest submarket of Indianapolis, **Plainfield Logistics Park offers immediate access to I-70 and easy access to the I-65 and I-74 corridors**. Also in close proximity is the
Indianapolis International Airport, which features the second largest FedEx hub in the world.

- Located in Plainfield, Indiana, Hendricks County
- 4 interstates through Indianapolis I-65, I-70, I-69 and
   I-74 all easily accessed via I-465
- Immediate access to I-70 via SR 267
- **10-minute drive time** to I-465 beltway and **20-minute drive time** to Indianapolis
- 8-minute drive time to Indianapolis International Airport & world's second largest FedEx Hub
- Ideal configuration for bulk distribution and local and regional distribution
- 167,000 population in Hendricks county with dedicated programs to support a large, highly skilled workforce
- #1 in Midwest and #5 in the nation as Best State for Business