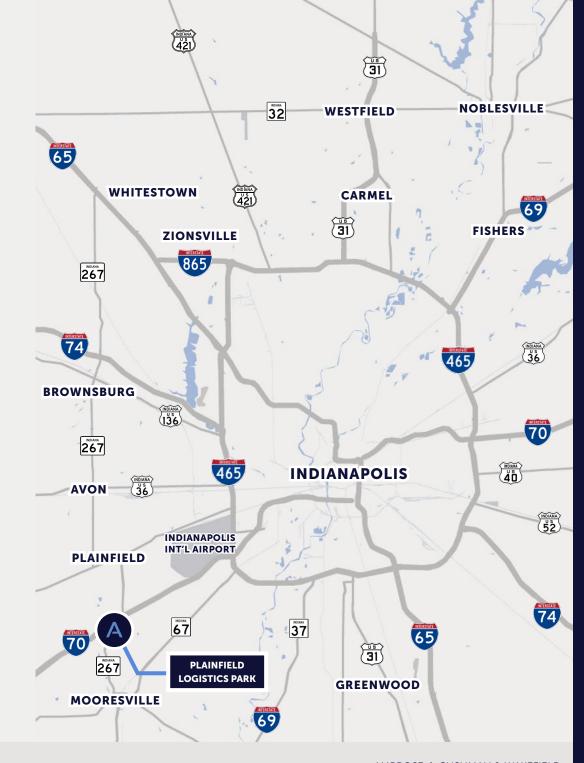

#### **ACCESS & LABOR**

Located in the southwest submarket of Indianapolis, **Plainfield Logistics Park offers immediate access to I-70 and easy access to the I-65 and I-74 corridors**. Also in close proximity is the
Indianapolis International Airport, which features the second largest FedEx hub in the world.

- Located in Plainfield, Indiana, Hendricks County
- 4 interstates through Indianapolis I-65, I-70, I-69 and
   I-74 all easily accessed via I-465
- Immediate access to I-70 via SR 267
- **10-minute drive time** to I-465 beltway and **20-minute drive time** to Indianapolis
- 8-minute drive time to Indianapolis International Airport & world's second largest FedEx Hub
- Ideal configuration for bulk distribution and local and regional distribution
- 167,000 population in Hendricks county with dedicated programs to support a large, highly skilled workforce
- #1 in Midwest and #5 in the nation as Best State for Business