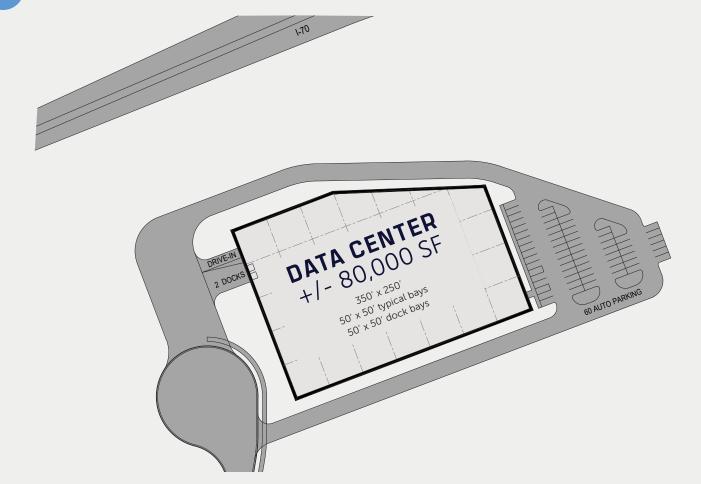

## Data Center

## 80,000 SF

Certified by Verisite

Economic incentives available at state and local level

#### **ECONOMIC INCENTIVES**

Data Center Sales Tax Exemption

Property tax offset

Investment & job creation

Duke Energy flexible rate options

Rider 58 / 5-year reduction up to 30%

80,000 SF

2 docks

1 drive-in door

/ | \ Infrastructure ready

Outside storage permitted

Two dedicated 12.47 kV distribution circuits