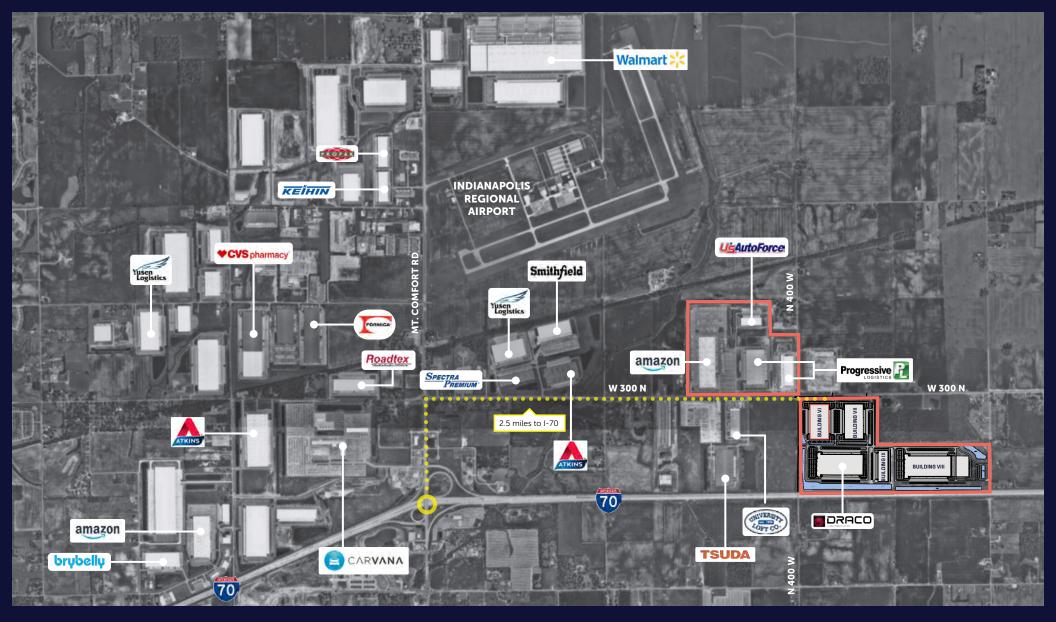

- Located in Greenfield, Indiana, Hancock County
- **4** interstates through Indianapolis I-65, I-70, I-69 and I-74 all easily accessed via I-465
- Less than three miles to Mt. Comfort Road exit off I-70
- High visibility and frontage along I-70
- 10-minute drive time to I-465 via I-70
- 30-minute drive time to Indianapolis International Airport & world's second largest FedEx Hub
- Ideal configuration for bulk distribution and local and regional distribution
- Strong labor market above national density for truck drivers, laborers and machinists
- **#4 Cost of Doing Business** by CNBC's America's Top States for Business, 2019
- **#8 Overall Top State Business Climate** by Site Selection Magazine, 2018