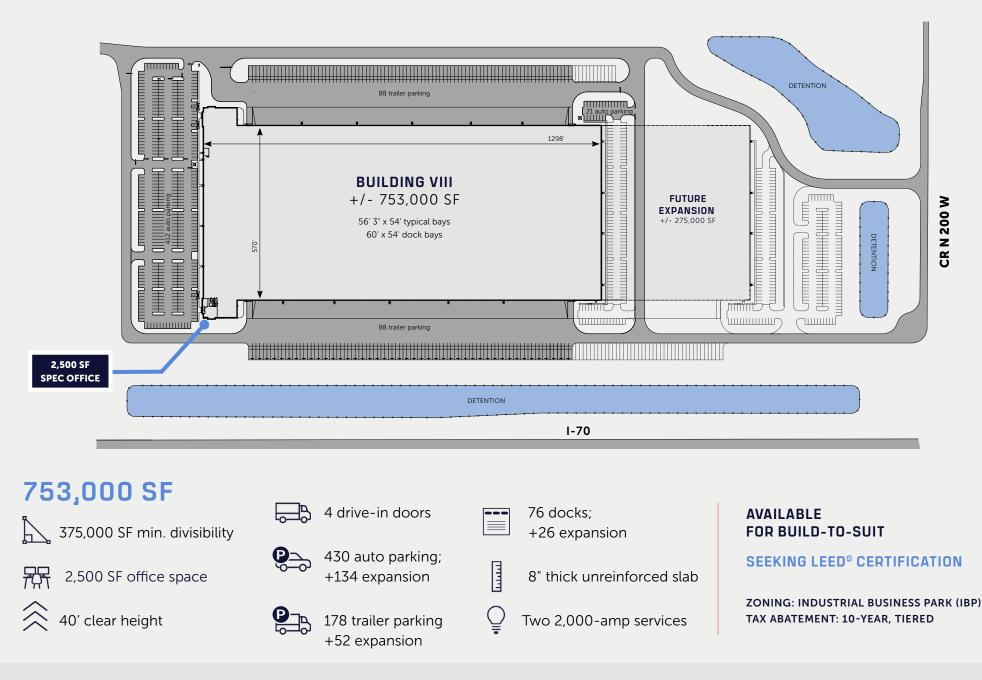

#### **SEEKING LEED® CERTIFICATION**

ZONING: INDUSTRIAL BUSINESS PARK (IBP)TAX ABATEMENT: 10-YEAR, TIERED

AVAILABLE FOR BUILD-TO-SUIT

#### **SEEKING LEED® CERTIFICATION**

ZONING: INDUSTRIAL BUSINESS PARK (IBP) TAX ABATEMENT: 10-YEAR, TIERED

Located in the rapidly growing east submarket of Indianapolis, Mt Comfort Logistics Center offers quick, easy access to I-70, a large surrounding labor pool and a ten-year tax abatement.