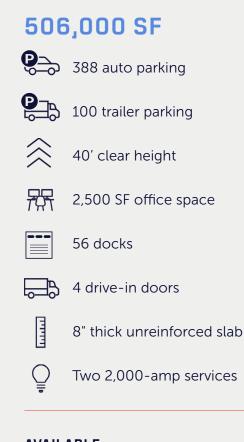

#### **SEEKING LEED® CERTIFICATION**

ZONING: INDUSTRIAL BUSINESS PARK (IBP)TAX ABATEMENT: 10-YEAR, TIERED

AVAILABLE FOR BUILD-TO-SUIT

#### **SEEKING LEED® CERTIFICATION**

ZONING: INDUSTRIAL BUSINESS PARK (IBP) TAX ABATEMENT: 10-YEAR, TIERED

Located in the rapidly growing east submarket of Indianapolis, Mt Comfort Logistics Center offers quick, easy access to I-70, a large surrounding labor pool and a ten-year tax abatement.