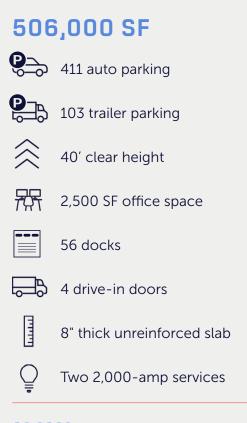

#### SEEKING LEED<sup>®</sup> CERTIFICATION

MT. COMFORT LOGISTICS CENTER

**03 2023** Site Mobilization

**Q4 2024** Available for Fixturing

**Q1 2025** Building Completion