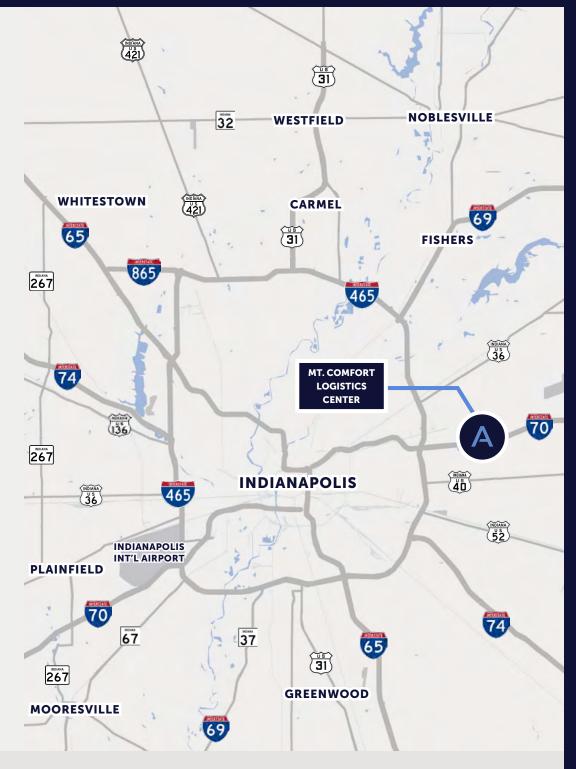

- Located in Greenfield, Indiana, Hancock County
- **4** interstates through Indianapolis I-65, I-70, I-69 and I-74 all easily accessed via I-465
- Less than three miles to Mt. Comfort Road exit off I-70
- High visibility and frontage along I-70
- 10-minute drive time to I-465 via I-70
- 30-minute drive time to Indianapolis International Airport & world's second largest FedEx Hub
- Ideal configuration for bulk distribution and local and regional distribution
- Strong labor market above national density for truck drivers, laborers and machinists
- **#4 Cost of Doing Business** by CNBC's America's Top States for Business, 2019
- **#8 Overall Top State Business Climate** by Site Selection Magazine, 2018

# Reach 50% of U.S. population in one-day drive